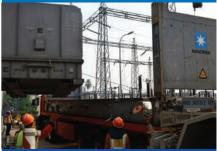

A 50 Tonne Mobile Crane lifted the turbine unit onto the awaiting flat-rack container. A CEA special projects team manoeuvred the unit into position and secured it onto the flat-rack ready for transportation. Before leaving for port, an inspection by a third party sea freight warranty surveyor was carried out to approve and certify the cargo for international shipping. CEA provided a one-stop service for export documentation, loading, lashing and shipping to the turbines final destination in Japan.

TURBINE UNIT LIFTED AND MANOEUVRED INTO PLACE BY THE CEA PROJECT TEAN

TURBINE UNDER REPAIR IN JAPAN

PRE-START SAFETY TOOLBOX TALK

CEA PROJECT TEAMS BEGIN THE LIF

FLAT-RACK PREPARED FOR TURBINE UNIT

TURBINE UNIT LIFTED ONTO THE FLAT-RACK