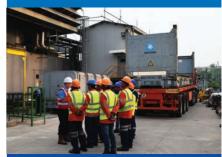

TURBINE UNIT LIFTED AND MANOEUVRED INTO PLACE BY THE CEA PROJECT TEAN

TURBINE UNDER REPAIR IN JAPAN

PRE-START SAFETY TOOLBOX TALK

CEA PROJECT TEAMS BEGIN THE LIF

FLAT-RACK PREPARED FOR TURBINE UNIT

TURBINE UNIT LIFTED ONTO THE FLAT-RACK