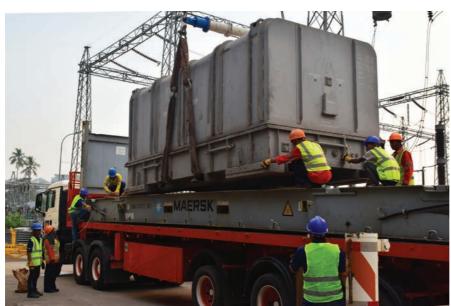

A 50 Tonne Mobile Crane lifted the turbine unit onto the awaiting flat-rack container. A CEA special projects team manoeuvred the unit into position and secured it onto the flat-rack ready for transportation. Before leaving for port, an inspection by a third party sea freight warranty surveyor was carried out to approve and certify the cargo for international shipping. CEA provided a one-stop service for export documentation, loading, lashing and shipping to the turbines final destination in Japan.

TURBINE UNIT LIFTED AND MANOEUVRED INTO PLACE BY THE CEA PROJECT TEAN

TURBINE UNDER REPAIR IN JAPAN

PRE-START SAFETY TOOLBOX TALK

CEA PROJECT TEAMS BEGIN THE LIF

FLAT-RACK PREPARED FOR TURBINE UNIT

TURBINE UNIT LIFTED ONTO THE FLAT-RACK