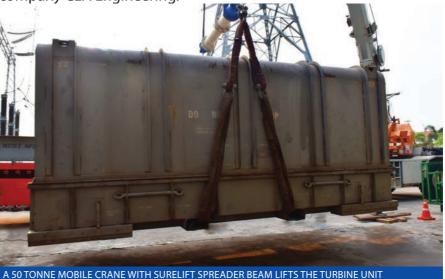

Due to the sensitivity of the instrumentation contained within the turbine unit, a three-axle air suspension trailer was used to minimise any vibration to the equipment while being transported. During the lifting procedure, CEA used a specifically designed and certified Surelift modular spreader beam provided by sister company CEA Engineering.

A 50 Tonne Mobile Crane lifted the turbine unit onto the awaiting flat-rack container. A CEA special projects team manoeuvred the unit into position and secured it onto the flat-rack ready for transportation. Before leaving for port, an inspection by a third party sea freight warranty surveyor was carried out to approve and certify the cargo for international shipping. CEA provided a one-stop service for export documentation, loading, lashing and shipping to the turbines final destination in Japan.