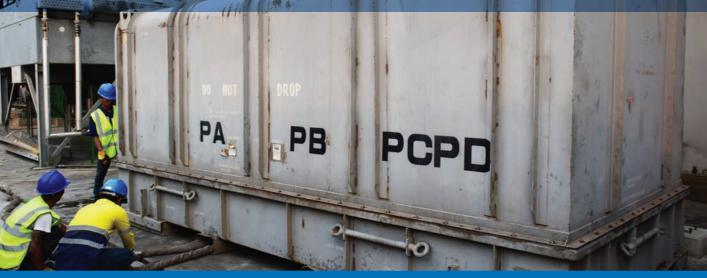

### **SCOPE**

CEA Project Logistics Myanmar recently carried out operations for the transportation and export of a Gas turbine unit from a power plant in Yangon. The 13-tonne turbine unit was being shipped to Japan to undergo repairs and refurbishment.