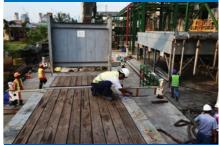

TURBINE UNIT LIFTED AND MANOEUVRED INTO PLACE BY THE CEA PROJECT TEAN

TURBINE UNDER REPAIR IN JAPAN

PRE-START SAFETY TOOLBOX TALK

CEA PROJECT TEAMS BEGIN THE LIF

FLAT-RACK PREPARED FOR TURBINE UNIT

TURBINE UNIT LIFTED ONTO THE FLAT-RACK