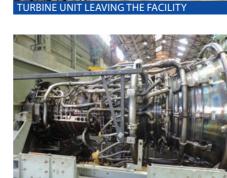

### **SCOPE**

CEA Project Logistics Myanmar recently carried out operations for the transportation and export of a Gas turbine unit from a power plant in Yangon. The 13-tonne turbine unit was being shipped to Japan to undergo repairs and refurbishment.

Due to the sensitivity of the instrumentation contained within the turbine unit, a three-axle air suspension trailer was used to minimise any vibration to the equipment while being transported. During the lifting procedure, CEA used a specifically designed and certified Surelift modular spreader beam provided by sister company CEA Engineering.