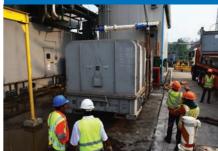

A 50 Tonne Mobile Crane lifted the turbine unit onto the awaiting flat-rack container. A CEA special projects team manoeuvred the unit into position and secured it onto the flat-rack ready for transportation. Before leaving for port, an inspection by a third party sea freight warranty surveyor was carried out to approve and certify the cargo for international shipping. CEA provided a one-stop service for export documentation, loading, lashing and shipping to the turbines final destination in Japan.

TURBINE UNIT LIFTED AND MANOEUVRED INTO PLACE BY THE CEA PROJECT TEAN

TURBINE UNDER REPAIR IN JAPAN

PRE-START SAFETY TOOLBOX TALK

CEA PROJECT TEAMS BEGIN THE LIF

FLAT-RACK PREPARED FOR TURBINE UNIT

TURBINE UNIT LIFTED ONTO THE FLAT-RACK