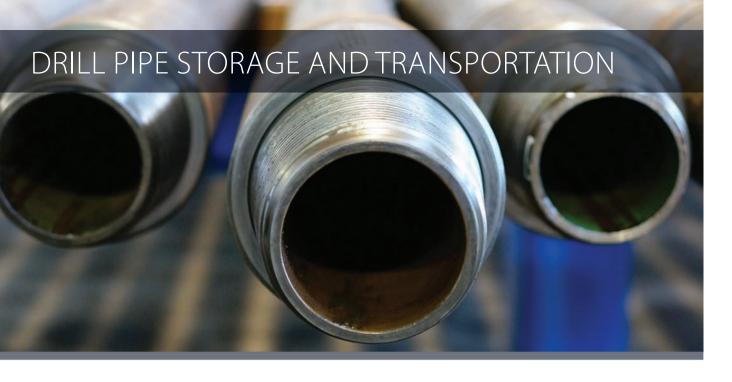

#### Free Trade Zone

Location Laem Chabang Port, Th. Size 35.300m2

## **Cargo Consolidation Facility**

Location Ao-Udom, Th. Size 80,000m2

# Free Trade Zone Warehouse

10,000m2

**Ao Udom Warehouse** 

2,800m2

## **Equipment Available**

Prime Movers
Modular Trailers
Fork Lifts
Telehandler
Reach Stacker
Bobcat
Mobile Crane
EWP
Scissor Lift
Power Washers

CEA can offer a complete solution for drill pipe storage, handling and transportation. Our facilities are strategically located inside Laem Chabang Port and only 5km from the Sriracha Deep Sea Port making them convenient, accessible and cost effective.

We can provide 115,300m2 of open gravel hard stand storage and 12,800m2 of covered warehousing of which 5,000m2 is climate controlled.

## Features and facilities available

- Secure