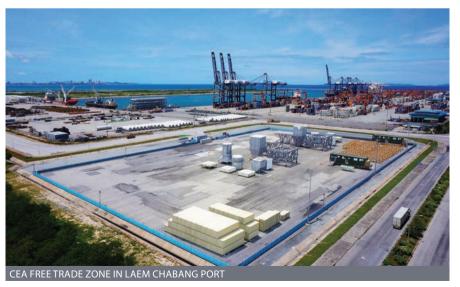

#### Free Trade Zone

Location Laem Chabang Port, Th. Size 35.300m2

## **Equipment Available**

Prime Movers
Modular Trailers
Fork Lifts
Telehandler
Reach Stacker
Bobcat
Mobile Crane
EWP
Scissor Lift
Power Washers

CEA can offer a complete solution for drill pipe storage, handling and transportation. Our facilities are strategically located inside Laem Chabang Port and only 5km from the Sriracha Deep Sea Port making them convenient, accessible and cost effective.

We can provide 115,300m2 of open gravel hard stand storage and 12,800m2 of covered warehousing of which 5,000m2 is climate controlled.