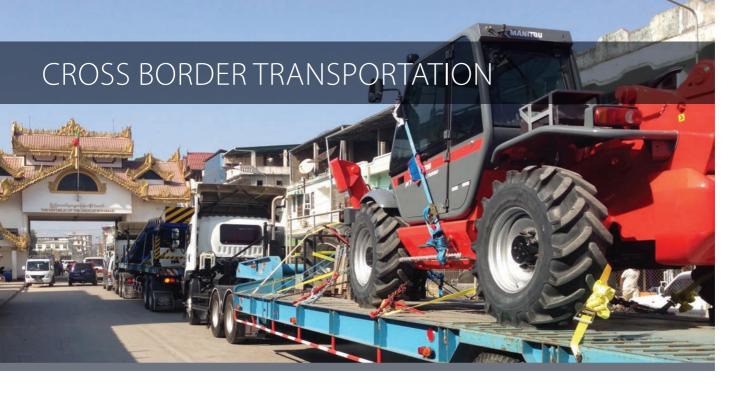

CEA can offer the flexibility of new routes to all our clients, additionally we also provide visibility, security, extra capacity and the option of multi-modal transportation for finished goods, machinery and raw materials.

A majority of shipments are consolidated at CEA Headquarters in Laem Chabang, Thailand, after consolidation they are delivered with full DDP to customers in Myanmar.

1/2

Regular road services connect Myanmar and Thailand enabling us to make substantial savings for our clients when compared to Air Freight Transportation. Our fleet includes an In-Vehicle Management System (IVMS) giving the customer greater insight and control.

With years of experience both domestically and internationally, CEA is well-versed with the logistics involved in transportation across borders within the ASEAN region.

CROSS BORDER LCL SHIPMENTS AVAILABLE