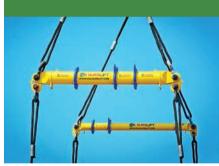

EXPLODED VIEW OF A SL 110 WITH ALL IT'S COMPONENTS

FEATURE FT002 CEA SURELIFT 1/2

The spreader beams are supplied with a marine protective paint finish as standard or can be made to customer requirements. CEA Engineering offer a full engineering service and can design bespoke lift plans and lifting accessories.