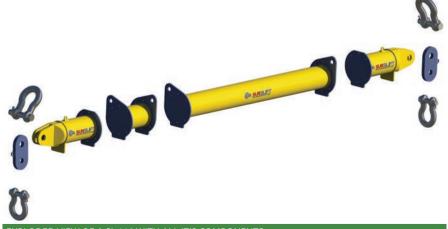

EXPLODED VIEW OF A SL 110 WITH ALL IT'S COMPONENTS

FEATURE FT002 CEA SURELIFT 1/2

The spreader beams are supplied with a marine protective paint finish as standard or can be made to customer requirements. CEA Engineering offer a full engineering service and can design bespoke lift plans and lifting accessories.