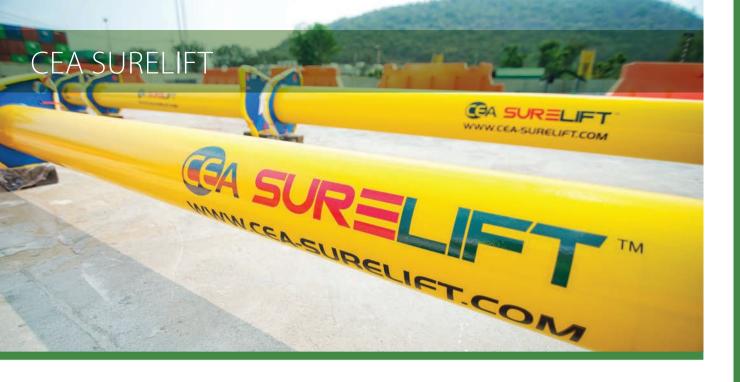

## Other Surelift™ services

DNV testing Special lift & rig planning Training onsite/offsite Purpose designed beam Consulting CEA Engineering Consult Co. Ltd. have officially launched their range of modular spreader beams called CEA Surelift™.

As the logistics sector continues to demand safety with high quality and flexibility, CEA Engineering now produce DNV (Type) approved modular spreader beams with nominal lifting capacities from 50 Tonne to 400 Tonne. CEA Engineering will initially be focused on the SEA and Australasia regions with planned expansion worldwide through a network of country agents.