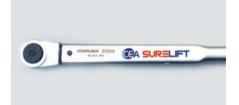

CEA Engineering have designed the beams to meet the requirements of the Machinery Directive in Europe ensuring that the beam components have lifting points to protect them from damage. Additionally the beams are designed to have a higher ground clearance to make their assembly easier, each beam is sold with its own torque wrench.

## SIX KEY BENEFITS

- Designed and built by heavy lift engineers
- Unique modular system prevents incorrect assembly
- Stackable storage & transportation racks save space and protect the beams
- Strut lifting eye-holes helps assembly
- Torque wrench provides accurate bolt tightening to the required setting
- Easy on the bank balance, Surelift<sup>™</sup> is priced so you make money.