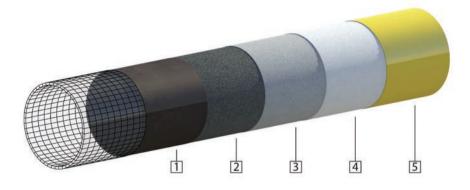

1 Mill Finish 2 Blasted White Metal 3 Primer Coat 4 Undercoat 5 Top Coat Gloss

THE PROTECTIVE PROCESS ILLUSTRATED